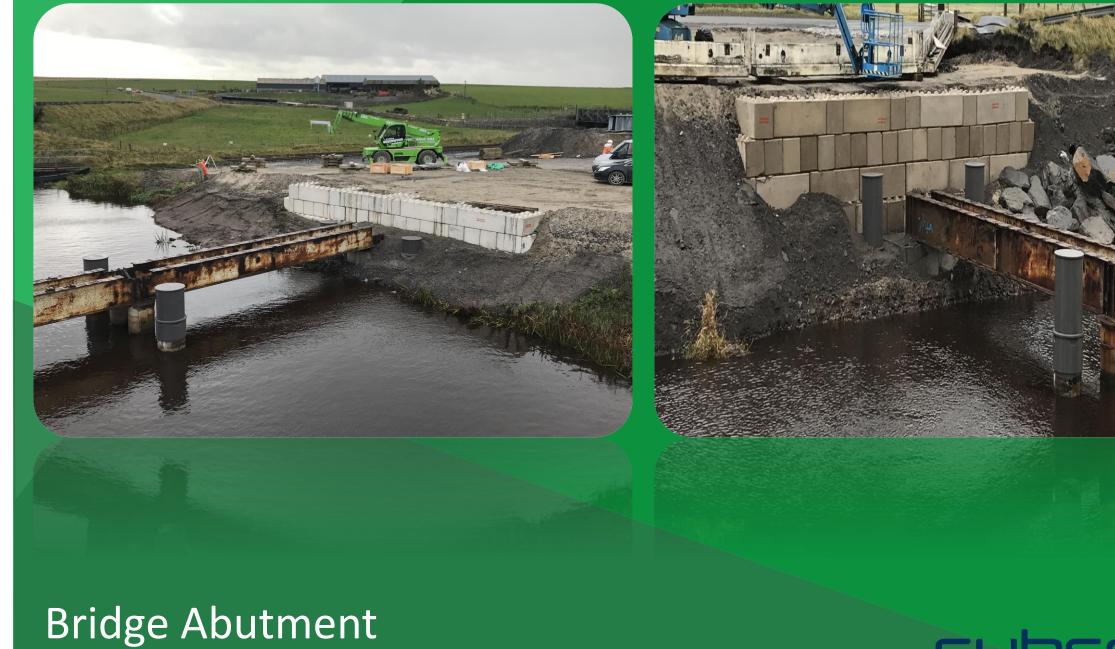

aning it cant fall over. The product is currently 87% recycled material and aim to have 100% by 2021.

See https://www.blockwalls.co.uk/ for more information and case studies on some of the UKs most prestigious developments in construction waste management and flood protection.

## Material Bays





#### Aggregate Bays -Nuneaton and Bedworth Council









#### Material Bays & Push Walls - Mone Bros







# Aggregate Bays

## Eco Projects





### **ATKINS**

Member of the SNC-Lavalin Group

#### Fish Pass - Atkins



#### Geo-Polymer Blocks, 89% Recycled Block - Essar Oil







### Bee Eco Retaining Walls

- Quinnovations



### **Bespoke Projects**







## Chelsea Flower Show - Ph Landscape





#### Blast Wall - Penspen





### Piling Mat – Crossrail - HSmith & Skanska











- SUBSEA7

S



### **Retaining Walls**





### Car Park – Retaining Wall

- North-West Construction









# - Allen's Waste Disposal, Altrincham







### Boundary Retaining Wall - Allen's Waste Disposal







### Material Bays - Cory Riverside Energy







### Retaining Wall - Interserve







### Retaining Wall – Wood Cladding Finish - Private Client

### Security Blocks







# Barrier Defence





### Security Defence - Copeland







#### **BLOCKWALLS**<sup>\*\*</sup>

### From waste to building blocks: A circular economy solution

#### The world's highest, safest and strongest stacking solution

Blockwalls is able to provide a stacking solution that rises well above any other. The unique reinforced design allows blocks to be installed to a height of over 8 meters, almost