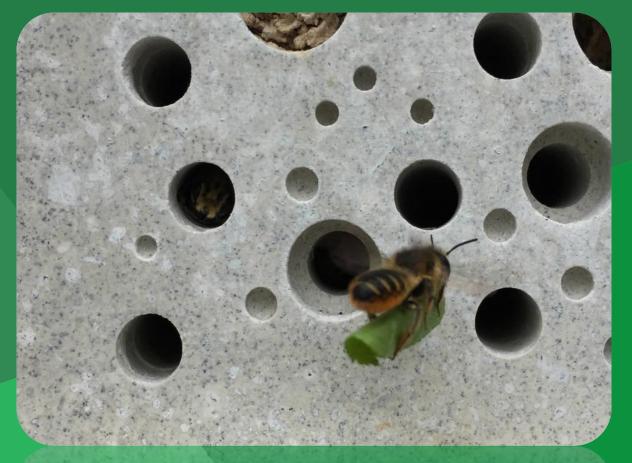

**RECENT PROJECTS & APPLICATIONS**

### **BLOCKWALLS**<sup>™</sup>



Blockwalls is the highest safest strongest interlocking wall solution globally. We can build twice as high with our patented R wall solution meaning it cant fall over. The product is currently 87% recycled material and aim to have 100% by 2021.

See https://www.blockwalls.co.uk/ for more information and case studies on some of the UKs most prestigious developments in construction waste management and flood protection.

## Material Bays





#### Aggregate Bays -Nuneaton and Bedworth Council









#### Material Bays & Push Walls - Mone Bros







# Aggregate Bays

## Eco Projects





### **ATKINS**

Member of the SNC-Lavalin Group

#### Fish Pass - Atkins



#### Geo-Polymer Blocks, 89% Recycled Block - Essar Oil







### Bee Eco Retaining Walls

- Quinnovations



### **Bespoke Projects**







## Chelsea Flower Show - Ph Landscape





#### Blast Wall - Penspen





### Piling Mat – Crossrail - HSmith & Skanska











- SUBSEA7

S



### **Retaining Walls**





### Car Park – Retaining Wall

- North-West Construction









# - Allen's Waste Disposal, Altrincham







### Boundary Retaining Wall - Allen's Waste Disposal







### Material Bays - Cory Riverside Energy







### Retaining Wall - Interserve







### Retaining Wall – Wood Cladding Finish - Private Client

### Security Blocks







# Barrier Defence





### Security Defence - Copeland







#### **BLOCKWALLS**<sup>\*\*</sup>

### From waste to building blocks: A circular economy solution

#### The world's highest, safes