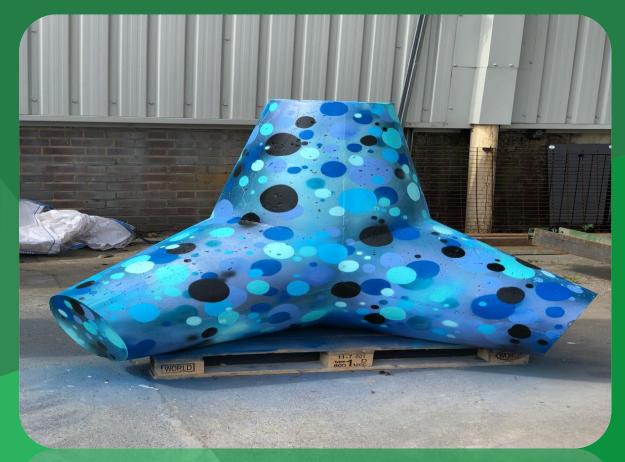

# Aggregate Bays

## Eco Projects





### **ATKINS**

Member of the SNC-Lavalin Group

#### Fish Pass - Atkins



#### Geo-Polymer Blocks, 89% Recycled Block - Essar Oil







### Bee Eco Retaining Walls

- Quinnovations



### **Bespoke Projects**







## Chelsea Flower Show - Ph Landscape





#### Blast Wall - Penspen





### Piling Mat – Crossrail - HSmith & Skanska











- SUBSEA7

S



### **Retaining Walls**





### Car Park – Retaining Wall

- North-West Construction









# - Allen's Waste Disposal, Altrincham







### Boundary Retaining Wall - Allen's Waste Disposal







### Material Bays - Cory Riverside Energy







### Retaining Wall - Interserve







### Retaining Wall – Wood Cladding Finish - Private Client

### Security Blocks







# Barrier Defence





### Security Defence - Copeland







#### **BLOCKWALLS**<sup>\*\*</sup>

### From waste to building blocks: A circular economy solution

#### The world's highest, safest and strongest stacking solution

Blockwalls is able to provide a stacking solution that rises well above any other. The unique reinforced design allows blocks to be installed to a height of over 8 meters, almost double the height of any other block provider.



|                                        | BLOCKWALLS                                                                                       |
|----------------------------------------|--------------------------------------------------------------------------------------------------|
| Conventional Block                     | Virtus Concrete Block