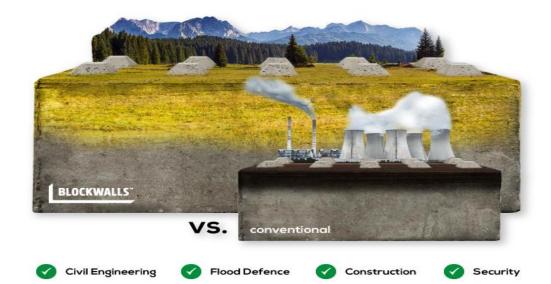

### From waste to building blocks: A circular economy solution

#### The world's highest, safest and strongest stacking solution

Blockwalls is able to provide a stacking solution that rises well above any other. The unique reinforced design allows blocks to be installed to a height of over 8 meters, almost double the height of any other block provider.