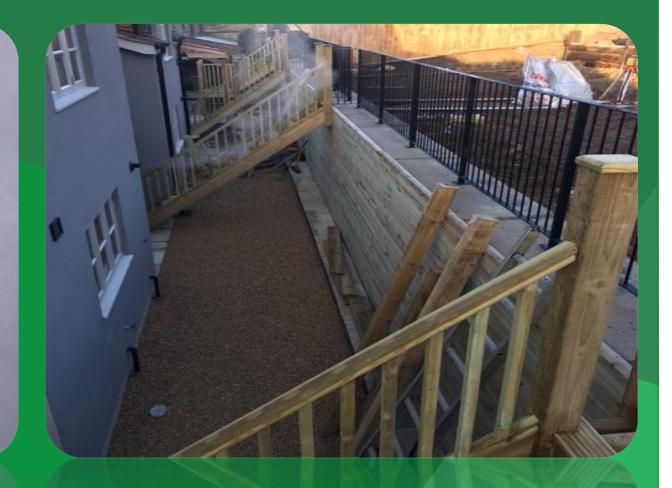

# Aggregate Bays -Nuneaton and Bedworth Council









#### Material Bays & Push Walls - Mone Bros







# Aggregate Bays

## Eco Projects





### **ATKINS**

Member of the SNC-Lavalin Group

#### Fish Pass - Atkins



#### Geo-Polymer Blocks, 89% Recycled Block - Essar Oil







### Bee Eco Retaining Walls

- Quinnovations



### **Bespoke Projects**







## Chelsea Flower Show - Ph Landscape





#### Blast Wall - Penspen





### Piling Mat – Crossrail - HSmith & Skanska











- SUBSEA7

S



### **Retaining Walls**





### Car Park – Retaining Wall

- North-West Construction









# - Allen's Waste Disposal, Altrincham







### Boundary Retaining Wall - Allen's Waste Disposal







### Material Bays - Cory Riverside Energy







### Retaining Wall - Interserve







### Retaining Wall – Wood Cladding Finish - Private Client

### Security Blocks







# Barrier Defence





### Security Defence - Copeland







#### **BLOCKWALLS**<sup>\*\*</sup>

### From waste to building blocks: A circular economy solution

#### The world's highest, safest and strongest stacking solution

Blockwalls is able to provide a stacking solution that rises well above any other. The unique reinforced design allows blocks to be installed to a height of over 8 meters, almost double the height of any other block provider.



|                                        | BLOCKWALLS                                                                                       |
|----------------------------------------|----------------------------------------------------------------------