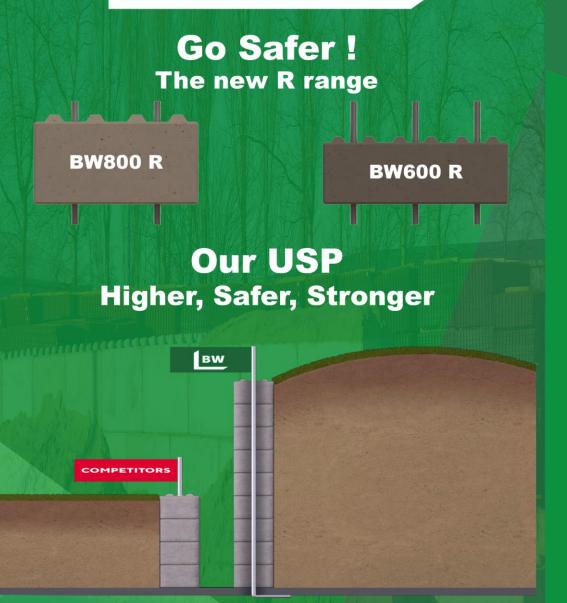

### **BLOCKWALLS**<sup>™</sup>

Blockwalls is the highest safest strongest interlocking wall solution globally. We can build twice as high with our patented R wall solution meaning it cant fall over. The product is currently 87% recycled material and aim to have 100% by 2021.

#### The world's highest, safest and strongest stacking solution

Blockwalls is able to provide a stacking solution that rises well above any other. The unique reinforced design allows blocks to be installed to a height of over 8 meters, almost double the height of any other block provider.