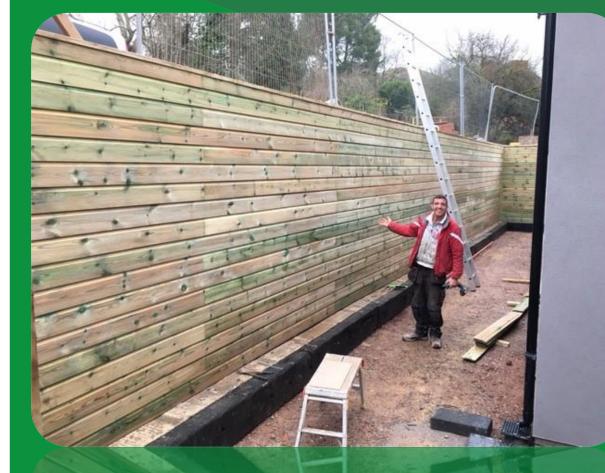

### Aggregate Bays -Nuneaton and Bedworth Council









#### Material Bays & Push Walls - Mone Bros







# Aggregate Bays

## Eco Projects





### **ATKINS**

Member of the SNC-Lavalin Group

#### Fish Pass - Atkins



#### Geo-Polymer Blocks, 89% Recycled Block - Essar Oil







### Bee Eco Retaining Walls

- Quinnovations



### **Bespoke Projects**







## Chelsea Flower Show - Ph Landscape





#### Blast Wall - Penspen





### Piling Mat – Crossrail - HSmith & Skanska











- SUBSEA7

S



### **Retaining Walls**





### Car Park – Retaining Wall

- North-West Construction









# - Allen's Waste Disposal, Altrincham







### Boundary Retaining Wall - Allen's Waste Disposal







### Material Bays - Cory Riverside Energy







### Retaining Wall - Interserve







### Retaining Wall – Wood Cladding Finish - Private Client

### Security Blocks







# Barrier Defence





### Security Defence - Copeland







#### **BLOCKWALLS**<sup>\*\*</sup>

### From waste to building blocks: A circular economy solution

#### The world's highest, safest and strongest stacking solution

Blockwalls is able to provide a stacking solution that rises well above any other. The unique reinforced design allows blocks to be installed to a height of over 8 meters, almost double the height of any other block provider.



|                                        | BLOCKWALLS                                                                                       |
|----------------------------------------|--------------------------------------------------------------------