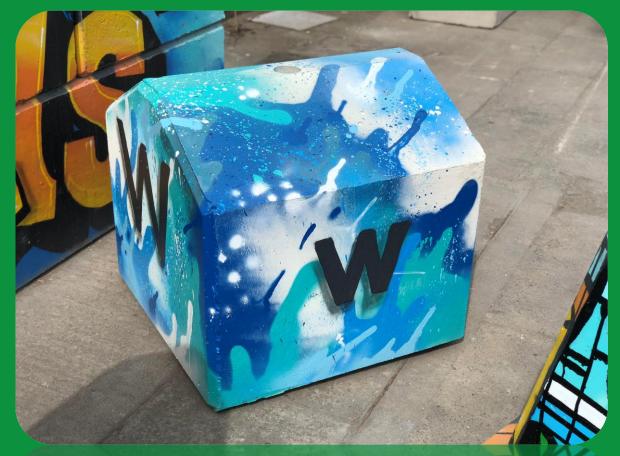

Walls - Mone Bros







# Aggregate Bays

## Eco Projects





### **ATKINS**

Member of the SNC-Lavalin Group

#### Fish Pass - Atkins



#### Geo-Polymer Blocks, 89% Recycled Block - Essar Oil







### Bee Eco Retaining Walls

- Quinnovations



### **Bespoke Projects**







## Chelsea Flower Show - Ph Landscape





#### Blast Wall - Penspen





### Piling Mat – Crossrail - HSmith & Skanska











- SUBSEA7

S



### **Retaining Walls**





### Car Park – Retaining Wall

- North-West Construction









# - Allen's Waste Disposal, Altrincham







### Boundary Retaining Wall - Allen's Waste Disposal







### Material Bays - Cory Riverside Energy







### Retaining Wall - Interserve







### Retaining Wall – Wood Cladding Finish - Private Client

### Security Blocks







# Barrier Defence





### Security Defence - Copeland







#### **BLOCKWALLS**<sup>\*\*</sup>

### From waste to building blocks: A circular economy solution

#### The world's highest, safest and strongest stacking solution

Blockwalls is able to provide a stacking solution that rises well above any other. The unique reinforced design allows blocks to be installed to a height of over 8 meters, almost double the height of any other block provider.



|                                        | BLOCKWALLS                                                                                       |
|----------------------------------------|--------------------------------------------------------------------------------------------------|
| Conventional Block                     | Virtus Con